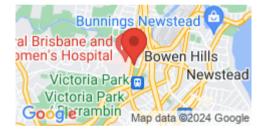

This Digital goa GRID billboard is opposite the Royal Brisbane Hospital - Australia's largest hospital. Bowen Bridge Road is an extension of Lutwyche and Gympie Roads and is the main northern arterial road leading to and from Brisbane CBD. This site is situated to the left of the road and viewed by traffic travelling inbound to the Brisbane CBD. Vehicles stopped at the traffic lights experience prolonged viewing of the site. Average morning peak time speed: 27.6km/h. Average afternoon peak time speed: 33.6km/h.

**Restrictions:** No advertising of alcohol, health services, immoral, religious, or political content, solicitors or tow truck operators. Charitable advertising needs approval.

Bowen Bridge Rd cnr O'Connell Tce, Herston - Inbound 4006 0011