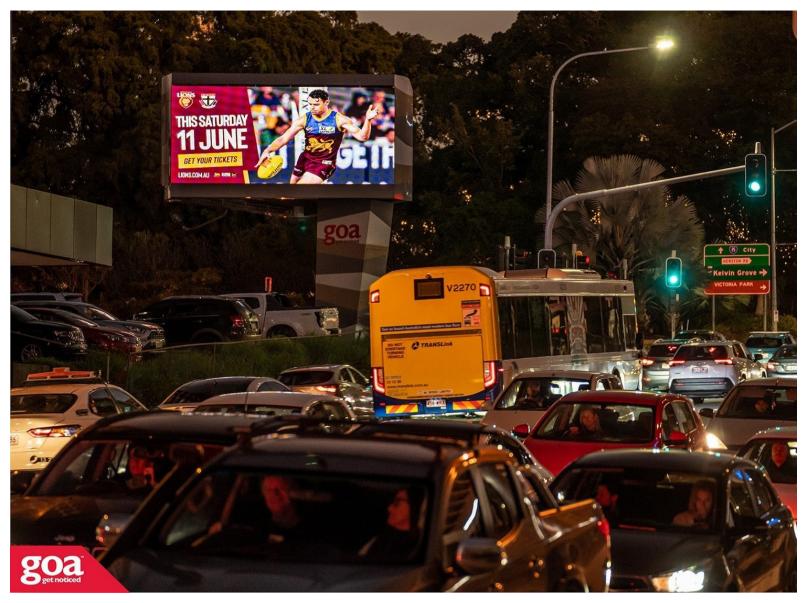

This Digital goa GRID billboard is opposite the Royal Brisbane Hospital - Australia's largest hospital. Bowen Bridge Road is an extension of Lutwyche and Gympie Roads and is the main northern arterial road leading to and from Brisbane CBD. This site is situated to the left of the road and viewed by traffic travelling inbound to the Brisbane CBD. Vehicles stopped at the traffic lights experience prolonged viewing of the site. Average morning peak time speed: 27.6km/h. Average afternoon peak time speed: 33.6km/h.

**Restrictions:** No advertising of alcohol, health services, immoral, religious, or political content, solicitors or tow truck operators. Charitable advertising needs approval.

Bowen Bridge Rd cnr O'Connell Tce, Herston - Inbound 4006 0011

Brisbane Inner North

6.40m x 2.88m

Digital